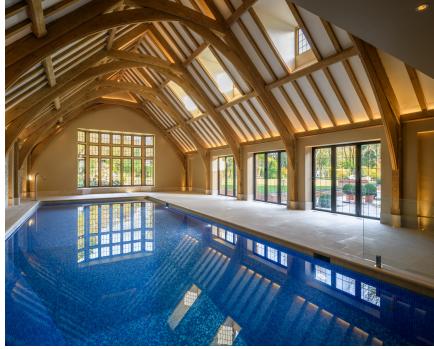

## Private House, Buckinghamshire

**Client:** Private

A late Arts and Crafts House which we substantially altered and enlarged, in keeping with the spirit of the original house. The work included complete renewal of services, large extensions to include new kitchen, swimming pool room, garages and bedrooms. The original house had some fine details such as several oak panelled rooms, from older houses, oak beams and leaded casements. These were carefully preserved and complemented in the insertion of a new oak staircase, panelled fireplaces, oak floors and country kitchen. The site was re-landscaped with new paths, walls, terracing, metal pergolas and front boundary wall.