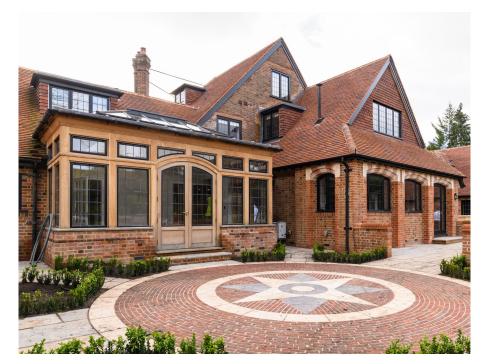

## Private House, Buckinghamshire

**Client:** Private

A late Arts and Crafts House which we substantially altered and enlarged, in keeping with the spirit of the original house. The work included complete renewal of services, large extensions to include new kitchen, swimming pool room, garages and bedrooms. The original house had some fine details such as several oak panelled rooms, from older houses, oak beams and leaded casements. These were carefully preserved and complemented in the insertion of a new oak staircase, panelled fireplaces, oak floors and country kitchen. The site was re-landscaped with new paths, walls, terracing, metal pergolas and front boundary wall.