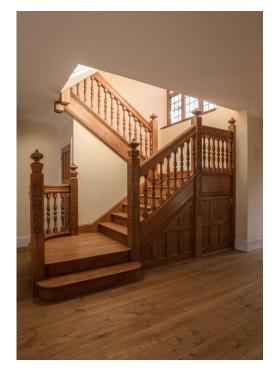

## Private House, Buckinghamshire

**Client:** Private

A late Arts and Crafts House which we substantially altered and enlarged, in keeping with the spirit of the original house. The work included complete renewal of services, large extensions to include new kitchen, swimming pool room, garages and bedrooms. The original house had some fine details such as several oak panelled rooms, from older houses, oak beams and leaded casements. These were carefully preserved and complemented in the insertion of a new oak staircase, panelled fireplaces, oak floors and country kitchen. The site was re-landscaped with new paths, walls, terracing, metal pergolas and front boundary wall.