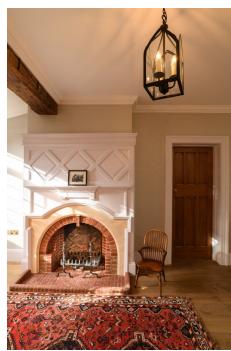

## Private House, Buckinghamshire

**Client:** Private

A late Arts and Crafts House which we substantially altered and enlarged, in keeping with the spirit of the original house. The work included complete renewal of services, large extensions to include new kitchen, swimming pool room, garages and bedrooms. The original house had some fine details such as several oak panelled rooms, from older houses, oak beams and leaded casements. These were carefully preserved and complemented in the insertion of a new oak staircase, panelled fireplaces, oak floors and country kitchen. The site was re-landscaped with new paths, walls, terracing, metal pergolas and front boundary wall.