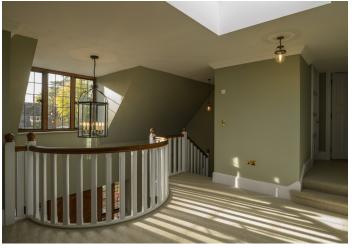

## Private House, Buckinghamshire

**Client:** Private

A late Arts and Crafts House which we substantially altered and enlarged, in keeping with the spirit of the original house. The work included complete renewal of services, large extensions to include new kitchen, swimming pool room, garages and bedrooms. The original house had some fine details such as several oak panelled rooms, from older houses, oak beams and leaded casements. These were carefully preserved and complemented in the insertion of a new oak staircase, panelled fireplaces, oak floors and country kitchen. The site was re-landscaped with new paths, walls, terracing, metal pergolas and front boundary wall.