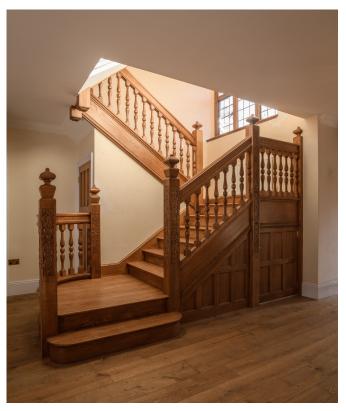

## Private House, Buckinghamshire

**Client:** Private

A late Arts and Crafts House which we substantially altered and enlarged, in keeping with the spirit of the original house. The work included complete renewal of services, large extensions to include new kitchen, swimming pool room, garages and bedrooms. The original house had some fine details such as several oak panelled rooms, from older houses, oak beams and leaded casements. These were carefully preserved and complemented in the insertion of a new oak staircase, panelled fireplaces, oak floors and country kitchen. The site was re-landscaped with new paths, walls, terracing, metal pergolas and front boundary wall.