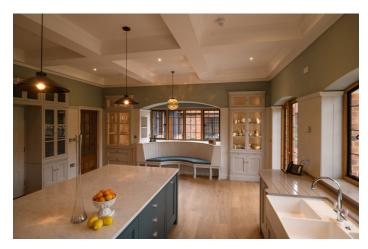

## Private House, Buckinghamshire

**Client:** Private

A late Arts and Crafts House which we substantially altered and enlarged, in keeping with the spirit of the original house. The work included complete renewal of services, large extensions to include new kitchen, swimming pool room, garages and bedrooms. The original house had some fine details such as several oak panelled rooms, from older houses, oak beams and leaded casements. These were carefully preserved and complemented in the insertion of a new oak staircase, panelled fireplaces, oak floors and country kitchen. The site was re-landscaped with new paths, walls, terracing, metal pergolas and front boundary wall.