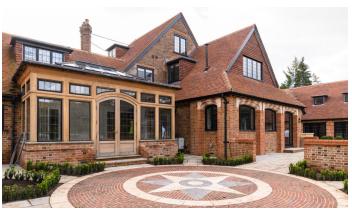

## Private House, Buckinghamshire

**Client:** Private

A late Arts and Crafts House which we substantially altered and enlarged, in keeping with the spirit of the original house. The work included complete renewal of services, large extensions to include new kitchen, swimming pool room, garages and bedrooms. The original house had some fine details such as several oak panelled rooms, from older houses, oak beams and leaded casements. These were carefully preserved and complemented in the insertion of a new oak staircase, panelled fireplaces, oak floors and country kitchen. The site was re-landscaped with new paths, walls, terracing, metal pergolas and front boundary wall.