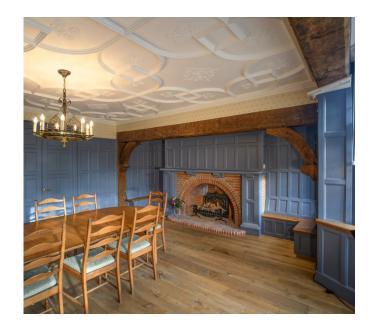

## Private House, Buckinghamshire

**Client:** Private

A late Arts and Crafts House which we substantially altered and enlarged, in keeping with the spirit of the original house. The work included complete renewal of services, large extensions to include new kitchen, swimming pool room, garages and bedrooms. The original house had some fine details such as several oak panelled rooms, from older houses, oak beams and leaded casements. These were carefully preserved and complemented in the insertion of a new oak staircase, panelled fireplaces, oak floors and country kitchen. The site was re-landscaped with new paths, walls, terracing, metal pergolas and front boundary wall.